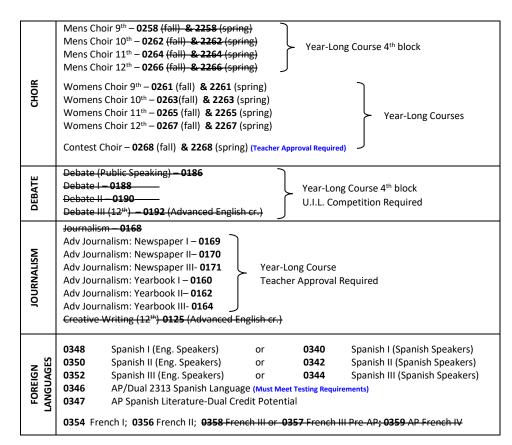

|      | Adv. Mariacni 4-12/9 (tali) & 32/9 (spring)                                                                                                             |  |  |  |



#### **Endorsement 2: BUSINESS AND INDUSTRY**

| AGRICULTURE, FOOD & NATURAL RESOURCES | 9-12<br>9-12<br>10-12<br>10-12<br>11-12<br>11-12<br>10-12<br>10-12<br>11-12 | 0500<br>0521<br>0503<br>0502<br>0508<br>0520 (fall)<br>0504<br>0519<br>0509 | Principles of Agriculture, Food and Natural Resources Agribusiness Management & Marketing (Competition Required) 4th block Floral Design (will meet Fine Art req.) Agricultural Mechanics and Metal Technologies (Intro to Woodworking & Welding) Agricultural Equipment Design & Fabrication  & 2520 (spring) Agricultural Power Systems (Welding) [2 Credit Course]  Livestock Production  Wildlife, Fisheries, and Ecology Management Equine Science .5 cr. & 0511 Small Animal Management .5 cr. Advanced Animal Science Honors (Science cr.) |
|--------------------